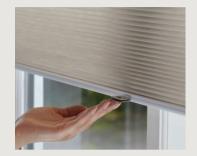

#### **LITERISE®**

A minimalist's dream, our LiteRise® system makes raising and lowering your Duette® Shades easier than ever. Simply push up to raise or pull down to lower, and your Duette® Shades stay exactly where you place them.

#### **SMARTCORD®**

The award-winning Luxaflex®
SmartCord® uses a retractable cord
that always stays the same length
when you open or close your Duette®
Shades.