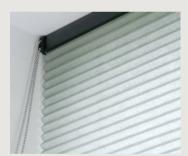

#### **QUICK RELEASE CHAIN**

This chain operation is easy to use. If any force is applied to the chain the quick release function is activated and the chain safely drops out. The chain can be snapped back into place easily.