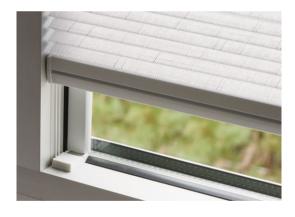

#### FRAMEFIX™

Ideal for plastic and aluminium frames or Tilt & Turn windows, our FrameFix™ system fixes Duette® Shades in the window with a sleek frame without drilling the window. Easy to remove to clean the windows, FrameFix™ is also available in Top Down / Bottom Up for flexible light and privacy control.

#### **TRUFIT®**

TruFit® is an advanced way of installing Duette® Shades directly on the glass without the need for drilling. It is an easy to operate Top Down / Bottom Up system and ideal for Tilt & Turn windows and doors, but also for standard windows.