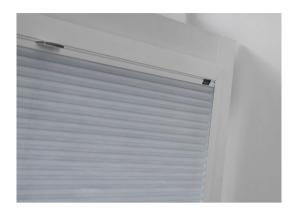

#### FRAMEFIX™

Ideal for plastic and aluminium frames or Tilt & Turn windows, our FrameFix™ system fixes Duette® Shades in the window with a sleek frame without drilling the window. Easy to remove to clean the windows, FrameFix™ is also available in Top Down / Bottom Up for flexible light and privacy control.

#### **TRUFIT®**

TruFit® is an advanced way of installing Duette® Shades directly on the glass without the need for drilling. It is an easy to operate Top Down / Bottom Up system and ideal for Tilt & Turn windows and doors, but also for standard windows.