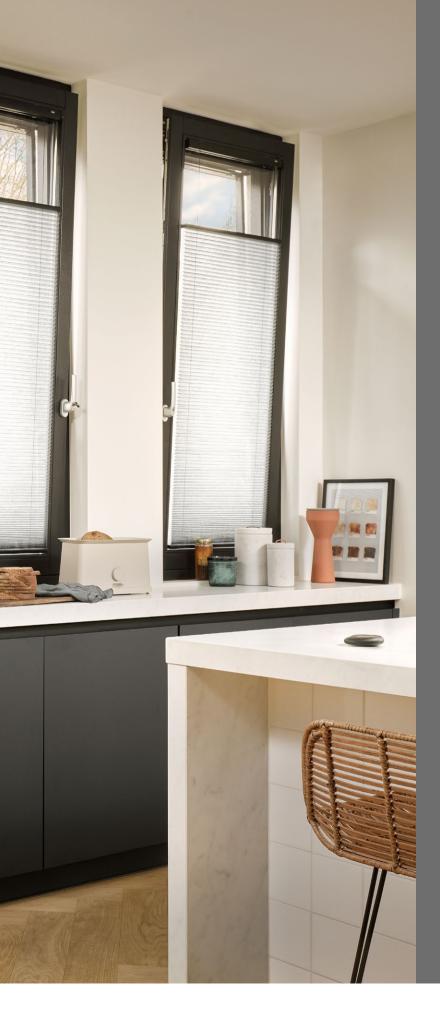

### **TILT & TURN WINDOWS**

Do you have a Tilt & Turn window? No problem, our tensioned designs keep the shade nicely in place whilst tilting, opening or closing the window. By using a rechargeable battery Powerview® Automation is also available for Tilt & Turn windows.